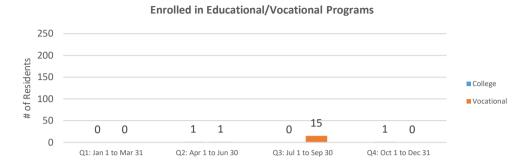

The Meadows (  | Villages at Roll | Aspen Crossing             |  |
| Eastmoor Square | Georgetown Se  | Glenview Estates | Indian Meadows             |  |
| Kenmore Square  | Ohio Townhomes | Post Oak         | Rosewind                   |  |

### **GENERAL INFO**

|                         | Q1    | Q2    | Q3    | Q4    | YTD   |
|-------------------------|-------|-------|-------|-------|-------|
| Total # of Units        | 1,305 | 1,380 | 1,349 | 545   | 4,579 |
| # of Service Hours      | 1,355 | 1,183 | 1,463 | 1,274 | 5,274 |
| # of Residents Referred | 115   | 63    | 85    | 96    | 359   |
| # of Referrals Made     | 114   | 46    | 83    | 92    | 335   |







### **SERVICES PROVIDED**





**Services Provided by Category** 

Printed on: 11/2/2021

### **RESIDENT OUTCOMES**