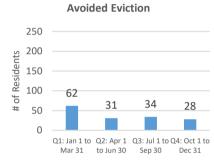

dows (  | Villages at Roll | Aspen Crossing             |  |
| Eastmoor Square | Georgetown Se  | Glenview Estates | Indian Meadows             |  |
| Kenmore Square  | Ohio Townhomes | Post Oak         | Rosewind                   |  |

### **GENERAL INFO**

|                         | Q1    | Q2    | Q3    | Q4    | YTD   |
|-------------------------|-------|-------|-------|-------|-------|
| Total # of Units        | 1,305 | 1,380 | 1,349 | 545   | 4,579 |
| # of Service Hours      | 1,355 | 1,183 | 1,463 | 1,274 | 5,274 |
| # of Residents Referred | 115   | 63    | 85    | 96    | 359   |
| # of Referrals Made     | 114   | 46    | 83    | 92    | 335   |







### **SERVICES PROVIDED**





**Services Provided by Category** 

Printed on: 11/2/2021

### **RESIDENT OUTCOMES**