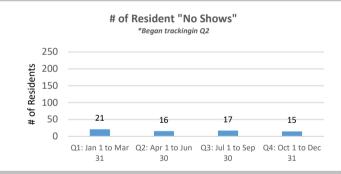

# Q1: Jan 1 to Mar 31 Q2: Apr 1 to Jun 30 Q3: Jul 1 to Sep 30 Q4: Oct 1 to Dec 31

| Year |   |
|------|---|
| 2016 | ^ |
| 2017 |   |
| 2018 |   |
| 2019 |   |
| 2020 | _ |

| Ashland Village | Cutter Apts    | Cypress Commo    | Fair Park Lawrence Village |  |
|-----------------|----------------|------------------|----------------------------|--|
| Faith Village   | Fostoria Townh | Lawrence Manor   |                            |  |
| Other (please s | The Meadows (  | Villages at Roll | Aspen Crossing             |  |
| Eastmoor Square | Georgetown Se  | Glenview Estates | Indian Meadows             |  |
| Kenmore Square  | Ohio Townhomes | Post Oak         | Rosewind                   |  |