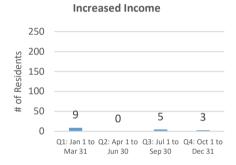

eadows (  | Villages at Roll | Aspen Crossing             |  |
| Eastmoor Square | Georgetown Se  | Glenview Estates | Indian Meadows             |  |
| Kenmore Square  | Ohio Townhomes | Post Oak         | Rosewind                   |  |

### **GENERAL INFO**

|                         | Q1    | Q2    | Q3    | Q4    | YTD   |
|-------------------------|-------|-------|-------|-------|-------|
| Total # of Units        | 1,305 | 1,380 | 1,349 | 545   | 4,579 |
| # of Service Hours      | 1,355 | 1,183 | 1,463 | 1,274 | 5,274 |
| # of Residents Referred | 115   | 63    | 85    | 96    | 359   |
| # of Referrals Made     | 114   | 46    | 83    | 92    | 335   |







### **SERVICES PROVIDED**





**Services Provided by Category** 

Printed on: 11/2/2021

### **RESIDENT OUTCOMES**