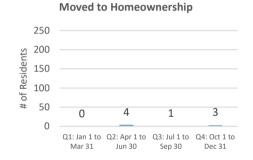

ws (  | Villages at Roll | Aspen Crossing             |  |
| Eastmoor Square | Georgetown Se  | Glenview Estates | Indian Meadows             |  |
| Kenmore Square  | Ohio Townhomes | Post Oak         | Rosewind                   |  |

### **GENERAL INFO**

|                         | Q1    | Q2    | Q3    | Q4    | YTD   |
|-------------------------|-------|-------|-------|-------|-------|
| Total # of Units        | 1,305 | 1,380 | 1,349 | 545   | 4,579 |
| # of Service Hours      | 1,355 | 1,183 | 1,463 | 1,274 | 5,274 |
| # of Residents Referred | 115   | 63    | 85    | 96    | 359   |
| # of Referrals Made     | 114   | 46    | 83    | 92    | 335   |







### **SERVICES PROVIDED**





**Services Provided by Category** 

Printed on: 11/2/2021

### **RESIDENT OUTCOMES**