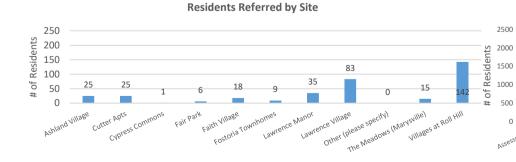

# Q1: Jan 1 to Mar 31 Q2: Apr 1 to Jun 30 Q3: Jul 1 to Sep 30 Q4: Oct 1 to Dec 31

| Year |   |
|------|---|
| 2016 | ^ |
| 2017 |   |
| 2018 |   |
| 2019 |   |
| 2020 | _ |

| Ashland Village | Cutter Apts    | Cypress Commo    | Fair Park Lawrence Village |  |
|-----------------|----------------|------------------|----------------------------|--|
| Faith Village   | Fostoria Townh | Lawrence Manor   |                            |  |
| Other (please s | The Meadows (  | Villages at Roll | Aspen Crossing             |  |
| Eastmoor Square | Georgetown Se  | Glenview Estates | Indian Meadows             |  |
| Kenmore Square  | Ohio Townhomes | Post Oak         | Rosewind                   |  |

### **GENERAL INFO**

|                         | Q1    | Q2    | Q3    | Q4    | YTD   |
|-------------------------|-------|-------|-------|-------|-------|
| Total # of Units        | 1,305 | 1,380 | 1,349 | 545   | 4,579 |
| # of Service Hours      | 1,355 | 1,183 | 1,463 | 1,274 | 5,274 |
| # of Residents Referred | 115   | 63    | 85    | 96    | 359   |
| # of Referrals Made     | 114   | 46    | 83    | 92    | 335   |