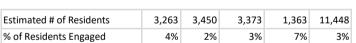

-----------|--|
| Faith Village   | Fostoria Townh | Lawrence Manor   |                            |  |
| Other (please s | The Meadows (  | Villages at Roll | Aspen Crossing             |  |
| Eastmoor Square | Georgetown Se  | Glenview Estates | Indian Meadows             |  |
| Kenmore Square  | Ohio Townhomes | Post Oak         | Rosewind                   |  |

### **GENERAL INFO**

|                         | Q1    | Q2    | Q3    | Q4    | YTD   |
|-------------------------|-------|-------|-------|-------|-------|
| Total # of Units        | 1,305 | 1,380 | 1,349 | 545   | 4,579 |
| # of Service Hours      | 1,355 | 1,183 | 1,463 | 1,274 | 5,274 |
| # of Residents Referred | 115   | 63    | 85    | 96    | 359   |
| # of Referrals Made     | 114   | 46    | 83    | 92    | 335   |







### **SERVICES PROVIDED**





**Services Provided by Category** 

Printed on: 11/2/2021

### **RESIDENT OUTCOMES**