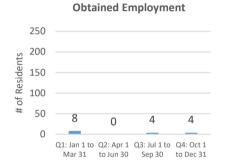

Meadows (  | Villages at Roll | Aspen Crossing             |  |
| Eastmoor Square | Georgetown Se  | Glenview Estates | Indian Meadows             |  |
| Kenmore Square  | Ohio Townhomes | Post Oak         | Rosewind                   |  |

### **GENERAL INFO**

|                         | Q1    | Q2    | Q3    | Q4    | YTD   |
|-------------------------|-------|-------|-------|-------|-------|
| Total # of Units        | 1,305 | 1,380 | 1,349 | 545   | 4,579 |
| # of Service Hours      | 1,355 | 1,183 | 1,463 | 1,274 | 5,274 |
| # of Residents Referred | 115   | 63    | 85    | 96    | 359   |
| # of Referrals Made     | 114   | 46    | 83    | 92    | 335   |







### **SERVICES PROVIDED**





**Services Provided by Category** 

Printed on: 11/2/2021

### **RESIDENT OUTCOMES**